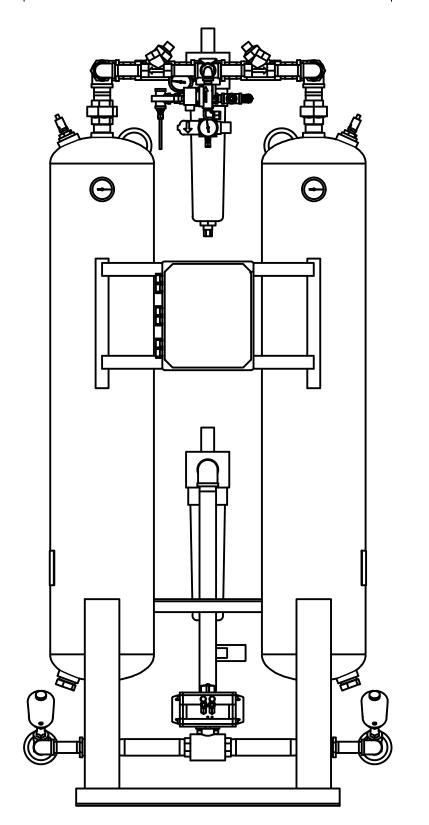

## HRL-0300-1 HEATLESS DESICCANT AIR DRYER GENERAL ARRANGEMENT

AT20-1450

GENERAL ARRANGEMENT

DRAWING NO. 4 TO 2 1 1 TO 2

SHEET: 1 OF 2

REV.

TOLERANCES UNLESS OTHERWISE SPECIFIED:

FRACTIONS =± 1/4 "

DESCRIPTION REV. ECO. APPROVED DATE Α

| 1 2 3 4 5 |
|-----------|
|           |
| 16        |

SCALE: N/A

| PARTS LIST |                                                                                        |  |  |  |  |
|------------|----------------------------------------------------------------------------------------|--|--|--|--|
| QTY        | DESCRIPTION                                                                            |  |  |  |  |
| 2          | CHECK VALVE, PURGE                                                                     |  |  |  |  |
| 1          | PRESSURE REGULATOR, PURGE                                                              |  |  |  |  |
| 1          | PRESSURE GAUGE, PURGE                                                                  |  |  |  |  |
| 2          | CHECK VALVE, OUTLET                                                                    |  |  |  |  |
| 1          | PARTICULATE AFTER-FILTER                                                               |  |  |  |  |
| 2          | RELIEF VALVE, TANK                                                                     |  |  |  |  |
| 1          | DEW POINT MONITOR (OPTIONAL)                                                           |  |  |  |  |
| 1          | SOLENOID VALVE, REPRESS                                                                |  |  |  |  |
| 1          | MOISTURE INDICATOR                                                                     |  |  |  |  |
| 1          | PRESSURE REGULATOR, CONTROL                                                            |  |  |  |  |
| 1          | PRESSURE GAUGE, CONTROL                                                                |  |  |  |  |
| 2          | PRESSURE GAUGE, TANK                                                                   |  |  |  |  |
| 1          | COALESCER PRE-FILTER                                                                   |  |  |  |  |
| 1          | TIMED DRAIN                                                                            |  |  |  |  |
| 1          | 3 WAY BALL VALVE, INLET                                                                |  |  |  |  |
| 2          | ANGLE BODY VALVE, EXHAUST                                                              |  |  |  |  |
| 2          | MUFFLER, EXHAUST                                                                       |  |  |  |  |
| 330 LBS    | DESICCANT                                                                              |  |  |  |  |
|            | 2<br>1<br>1<br>2<br>1<br>2<br>1<br>1<br>1<br>1<br>2<br>1<br>1<br>1<br>1<br>2<br>2<br>1 |  |  |  |  |