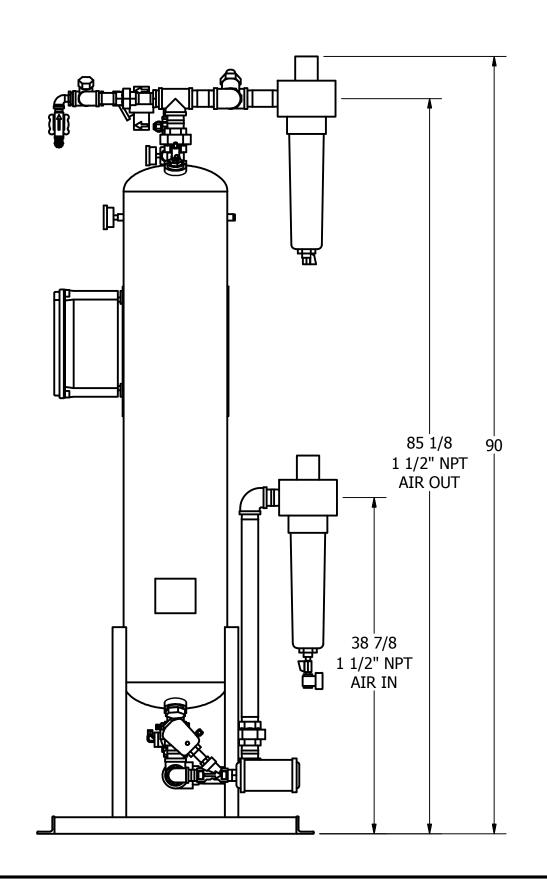

## HRL-0300-1 HEATLESS DESICCANT AIR DRYER GENERAL ARRANGEMENT

AT20-1450

GENERAL ARRANGEMENT

DRAWING NO. 4 TO 2 1 1 TO 2

SHEET: 1 OF 2

REV.

TOLERANCES UNLESS OTHERWISE SPECIFIED:

FRACTIONS =± 1/4 "

33 34 5/8 30 32 34 5/8 7/P. 3 24 1/2 42 1/2

SCALE: N/A

PRELIMINARY

DATE:

CHECKED:

## HRL-0300-1 HEATLESS DESICCANT AIR DRYER **GENERAL ARRANGEMENT**

SHEET: 2 OF 2

DRAWING NO. REV. AT20-1450

**TOLERANCES UNLESS** OTHERWISE SPECIFIED:

FRACTIONS =± 1/4 " ANGLES  $=\pm$  3°

> INCHES = $\pm$  1/2 " FINISH = 250