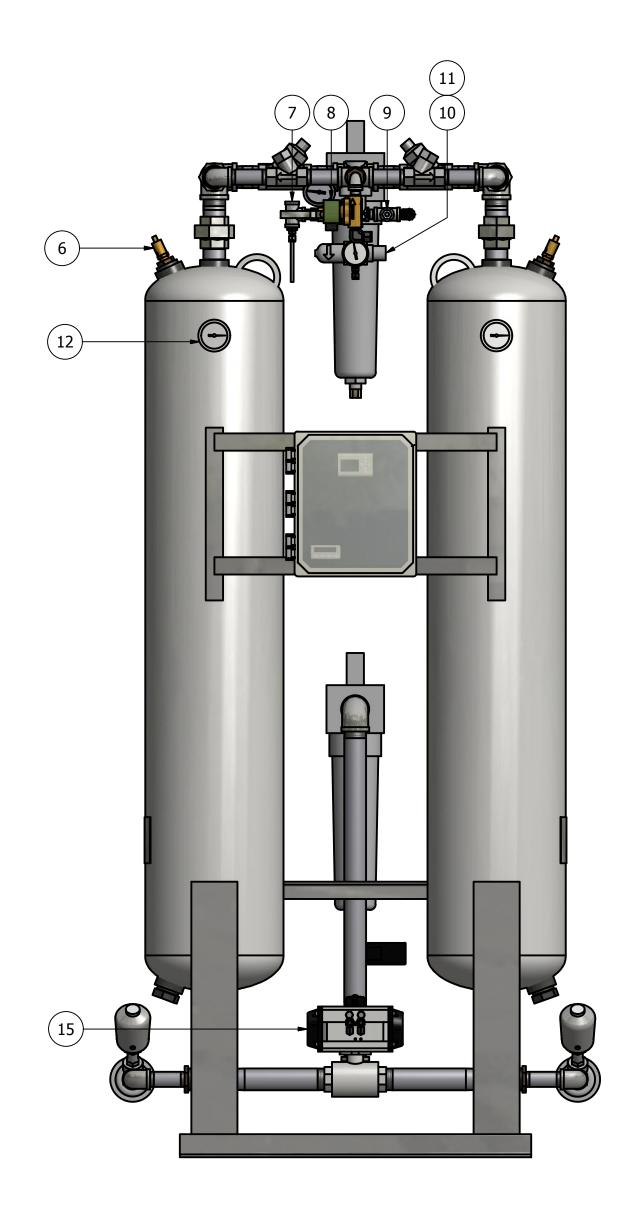

DESCRIPTION REV. ECO. APPROVED DATE Α

| 1 2 3 4 5 |
|-----------|
|           |
| 16        |

SCALE: N/A

| PARTS LIST |                                                                                        |  |  |  |  |
|------------|----------------------------------------------------------------------------------------|--|--|--|--|
| QTY        | DESCRIPTION                                                                            |  |  |  |  |
| 2          | CHECK VALVE, PURGE                                                                     |  |  |  |  |
| 1          | PRESSURE REGULATOR, PURGE                                                              |  |  |  |  |
| 1          | PRESSURE GAUGE, PURGE                                                                  |  |  |  |  |
| 2          | CHECK VALVE, OUTLET                                                                    |  |  |  |  |
| 1          | PARTICULATE AFTER-FILTER                                                               |  |  |  |  |
| 2          | RELIEF VALVE, TANK                                                                     |  |  |  |  |
| 1          | DEW POINT MONITOR (OPTIONAL)                                                           |  |  |  |  |
| 1          | SOLENOID VALVE, REPRESS                                                                |  |  |  |  |
| 1          | MOISTURE INDICATOR                                                                     |  |  |  |  |
| 1          | PRESSURE REGULATOR, CONTROL                                                            |  |  |  |  |
| 1          | PRESSURE GAUGE, CONTROL                                                                |  |  |  |  |
| 2          | PRESSURE GAUGE, TANK                                                                   |  |  |  |  |
| 1          | COALESCER PRE-FILTER                                                                   |  |  |  |  |
| 1          | TIMED DRAIN                                                                            |  |  |  |  |
| 1          | 3 WAY BALL VALVE, INLET                                                                |  |  |  |  |
| 2          | ANGLE BODY VALVE, EXHAUST                                                              |  |  |  |  |
| 2          | MUFFLER, EXHAUST                                                                       |  |  |  |  |
| 330 LBS    | DESICCANT                                                                              |  |  |  |  |
|            | 2<br>1<br>1<br>2<br>1<br>2<br>1<br>1<br>1<br>1<br>2<br>1<br>1<br>1<br>1<br>2<br>2<br>1 |  |  |  |  |