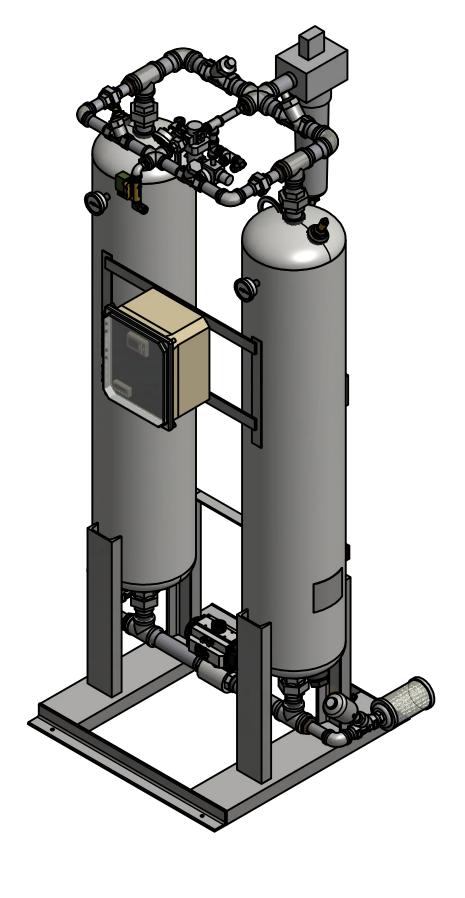

## HRL-0300-1 HEATLESS DESICCANT AIR DRYER GENERAL ARRANGEMENT

AT20-1450

GENERAL ARRANGEMENT

DRAWING NO. 4 TO 2 1 1 TO 2

SHEET: 1 OF 2

REV.

TOLERANCES UNLESS OTHERWISE SPECIFIED:

FRACTIONS =± 1/4 "

DESCRIPTION REV. ECO. APPROVED DATE Α

| 1 2 3 4 5 |
|-----------|
|           |
| 16        |

SCALE: N/A

| PARTS LIST |                                                                                        |  |  |  |  |
|------------|----------------------------------------------------------------------------------------|--|--|--|--|
| QTY        | DESCRIPTION                                                                            |  |  |  |  |
| 2          | CHECK VALVE, PURGE                                                                     |  |  |  |  |
| 1          | PRESSURE REGULATOR, PURGE                                                              |  |  |  |  |
| 1          | PRESSURE GAUGE, PURGE                                                                  |  |  |  |  |
| 2          | CHECK VALVE, OUTLET                                                                    |  |  |  |  |
| 1          | PARTICULATE AFTER-FILTER                                                               |  |  |  |  |
| 2          | RELIEF VALVE, TANK                                                                     |  |  |  |  |
| 1          | DEW POINT MONITOR (OPTIONAL)                                                           |  |  |  |  |
| 1          | SOLENOID VALVE, REPRESS                                                                |  |  |  |  |
| 1          | MOISTURE INDICATOR                                                                     |  |  |  |  |
| 1          | PRESSURE REGULATOR, CONTROL                                                            |  |  |  |  |
| 1          | PRESSURE GAUGE, CONTROL                                                                |  |  |  |  |
| 2          | PRESSURE GAUGE, TANK                                                                   |  |  |  |  |
| 1          | COALESCER PRE-FILTER                                                                   |  |  |  |  |
| 1          | TIMED DRAIN                                                                            |  |  |  |  |
| 1          | 3 WAY BALL VALVE, INLET                                                                |  |  |  |  |
| 2          | ANGLE BODY VALVE, EXHAUST                                                              |  |  |  |  |
| 2          | MUFFLER, EXHAUST                                                                       |  |  |  |  |
| 330 LBS    | DESICCANT                                                                              |  |  |  |  |
|            | 2<br>1<br>1<br>2<br>1<br>2<br>1<br>1<br>1<br>1<br>2<br>1<br>1<br>1<br>1<br>2<br>2<br>1 |  |  |  |  |